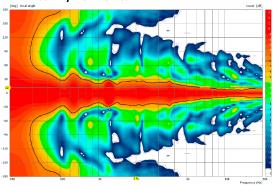

### 2D Directivity Plot - vertical

Mounting on traverse

Mounting on wall Invisible wall mounting by means of two screws, which are carried through the casing.

Mounting in wall

Montage with Mounting Kit (00120/MK) > Display