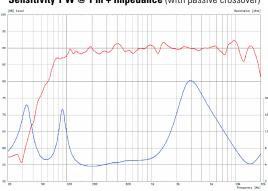

e horizontal / vertical     | 100° x 25°                                                               |
| Connectors                         | 2 x Neutrik Speakon NL4MP in/out<br>Coding: 1 +/- HiMid, 2 +/- loop thru |
| Rigging / Fittings                 | 2 x M10, 14 x M5, 2 x fixing holes                                       |
| Weight                             | 8,5 kg                                                                   |
| Size height x width x depth        | 93,0 x 18,0 x 13,7 cm                                                    |
| Order No.                          | 00120 (incl. Front Cover)                                                |



The tweeter unit can be tilted by +/- 10  $^{\circ}$ .





# Sensitivity 1 W @ 1 m + Impedance (with passive crossover)



# **MEASUREMENTS**



### 2D Directivity Plot - vertical





Mounting on traverse



Mounting on wall Invisible wall mounting by means of two screws, which are carried through the casing.



Mounting in wall



Montage with Mounting Kit (00120/MK) > Display

### **ACCESSORIES**

#### **Mounting Kit**

one pair, for TriSource 10 in combination with displays using VESA fixing points, width variable 1580 mm -> 1985 mm (2 x 5 parts), incl:  $4 \times M6 \times 16$  screws,  $2 \times M5 \times 16$  screws

Order No. 00120/MK



#### **Angle Bracket**



for TriSource, 90° angle, depth: 110 mm Order No. **08135/110** Order No. **08135/110/w** (RAL 9010)

# MultiRigg™



Order No. **01360** 

#### Adapter



for MultiRigg™ /MultiRigg™ light for mounting on M10, incl. 1 x M10 x 25 mm screw, ma