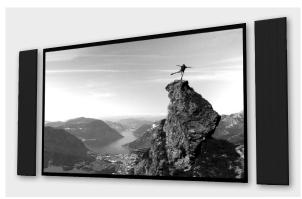

The TriSource 10 loudspeaker system is specifically designed for use in combination with large-format video displays in applications where very high sound quality in combination with a long throw is required. The shallow depth and neutral appearance of the enclosure make the system easy to integrate in an installation. Individually manufactured fronts are available to match the loudspeakers to differently sized video displays. Fitted with two high excursion 5" chassis and three horn-loaded 1.1" tweeters, the system operates on the "3-source" principle to achieve high directivity in the vertical axis for increased throw combined with exceptionally smooth horizontal coverage.

### **FRONTCOVER**

Individually manufactured fronts are available to match the loudspeakers to differently sized video displays.

| Front Cover                  |
|------------------------------|
| Customized                   |
| Order No. 00120/Front/custom |