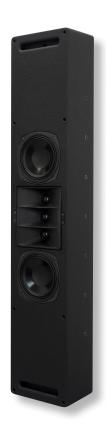

The TriSource 10 loudspeaker system is specifically designed for use in combination with large-format video displays in applications where very high sound quality in combination with a long throw is required. The shallow depth and neutral appearance of the enclosure make the system easy to integrate in an installation. Individually manufactured fronts are available to match the loudspeakers to differently sized video displays. Fitted with two high excursion 5" chassis and three horn-loaded 1.1" tweeters, the system operates on the "3-source" principle to achieve high directivity in the vertical axis for increased throw combined with exceptionally smooth horizontal coverage.

The tweeter unit can be tilted by +/- 10  $^{\circ}$ .