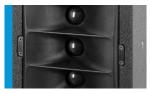

The TriSource 10 loudspeaker system is specifically designed for use in combination with large-format video displays in applications where very high sound quality in combination with a long throw is required. The shallow depth and neutral appearance of the enclosure make the system easy to integrate in an installation. Individually manufactured fronts are available to match the loudspeakers to differently sized video displays. Fitted with two high excursion 5" chassis and three horn-loaded 1.1" tweeters, the system operates on the "3-source" principle to achieve high directivity in the vertical axis for increased throw combined with exceptionally smooth horizontal coverage.

The tweeter unit can be tilted by +/- 10  $^{\circ}$ .