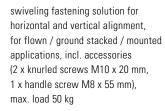

#### **Angle Bracket**

for TriSource, 90° angle, depth: 110 mm Order No. **08135/110** Order No. **08135/110/w** (RAL 9010)