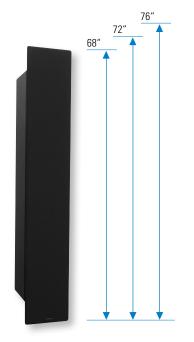

#### **PRODUCT SPECIFICATIONS**

| Speaker Components                 | 2 x 5" (1,5" VC) / 3 x 1" Nd (1,1" VC)                                   |
|------------------------------------|--------------------------------------------------------------------------|
| Description                        | Multi Media Column                                                       |
| Power AES / Peak                   | 200 W / 600 W                                                            |
| Impedance nominal                  | 4 Ω                                                                      |
| SPL 1 W / Peak @ 1 m               | 90 dB / 118 dB                                                           |
| Usable Range                       | 50 Hz - 20 kHz (-6 dB)                                                   |
| Tuning Frequency excursion minimum | 55 Hz                                                                    |
| X - Overpoint acoustical           | 1200 Hz                                                                  |
| Coverage horizontal / vertical     | 100° x 25°                                                               |
| Connectors                         | 2 x Neutrik Speakon NL4MP in/out<br>Coding: 1 +/- HiMid, 2 +/- loop thru |
| Rigging / Fittings                 | 2 x M10, 14 x M5, 2 x fixing holes                                       |
| Weight                             | 8,5 kg                                                                   |
| Size height x width x depth        | 93,0 x 18,0 x 13,7 cm                                                    |
| Order No.                          | 00120 (incl. Front Cover)                                                |