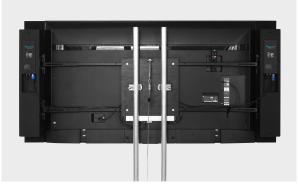

### 2D Directivity Plot - vertical

Mounting on traverse

Mounting on wall Invisible wall mounting by means of two screws, which are carried through the casing.

Mounting in wall

Montage with Mounting Kit (00120/MK) > Display

#### **Mounting Kit**

one pair, for TriSource 10 in combination with displays using VESA fixing points, width variable 1580 mm -> 1985 mm (2 x 5 parts), incl:  $4 \times M6 \times 16$  screws,  $2 \times M5 \times 16$  screws