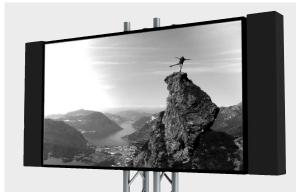

The TriSource 10 loudspeaker system is specifically designed for use in combination with large-format video displays in applications where very high sound quality in combination with a long throw is required. The shallow depth and neutral appearance of the enclosure make the system easy to integrate in an installation. Individually manufactured fronts are available to match the loudspeakers to differently sized video displays. Fitted with two high excursion 5" chassis and three horn-loaded 1.1" tweeters, the system operates on the "3-source" principle to achieve high directivity in the vertical axis for increased throw combined with exceptionally smooth horizontal coverage.

### **FRONTCOVER**

Individually manufactured fronts are available to match the loudspeakers to differently sized video displays.

| Front Cover                  |
|------------------------------|
| Customized                   |
| Order No. 00120/Front/custom |