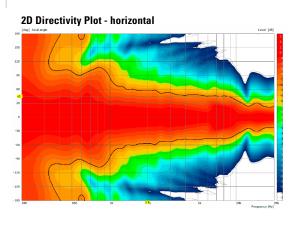

### 2D Directivity Plot - vertical

Mounting on traverse

Mounting on wall Invisible wall mounting by means of two screws, which are carried through the casing.

Mounting in wall

Montage with Mounting Kit (00120/MK) > Display