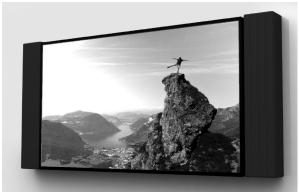

The TriSource 10 loudspeaker system is specifically designed for use in combination with large-format video displays in applications where very high sound quality in combination with a long throw is required. The shallow depth and neutral appearance of the enclosure make the system easy to integrate in an installation. Individually manufactured fronts are available to match the loudspeakers to differently sized video displays. Fitted with two high excursion 5" chassis and three horn-loaded 1.1" tweeters, the system operates on the "3-source" principle to achieve high directivity in the vertical axis for increased throw combined with exceptionally smooth horizontal coverage.

### **FRONTCOVER**

Individually manufactured fronts are available to match the loudspeakers to differently sized video displays.

| Front Cover                  |
|------------------------------|
| Customized                   |
| Order No. 00120/Front/custom |