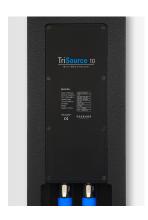

#### **PRODUCT SPECIFICATIONS**

| Speaker Components                 | 2 x 5" (1,5" VC) / 3 x 1" Nd (1,1" VC)                                   |
|------------------------------------|--------------------------------------------------------------------------|
| Description                        | Multi Media Column                                                       |
| Power AES / Peak                   | 200 W / 600 W                                                            |
| Impedance nominal                  | 4 Ω                                                                      |
| SPL 1 W / Peak @ 1 m               | 90 dB / 118 dB                                                           |
| Usable Range                       | 50 Hz - 20 kHz (-6 dB)                                                   |
| Tuning Frequency excursion minimum | 55 Hz                                                                    |
| X - Overpoint acoustical           | 1200 Hz                                                                  |
| Coverage horizontal / vertical     | 100° x 25°                                                               |
| Connectors                         | 2 x Neutrik Speakon NL4MP in/out<br>Coding: 1 +/- HiMid, 2 +/- loop thru |
| Rigging / Fittings                 | 2 x M10, 14 x M5, 2 x fixing holes                                       |
| Weight                             | 8,5 kg                                                                   |
| Size height x width x depth        | 93,0 x 18,0 x 13,7 cm                                                    |
| Order No.                          | 00120 (incl. Front Cover)                                                |