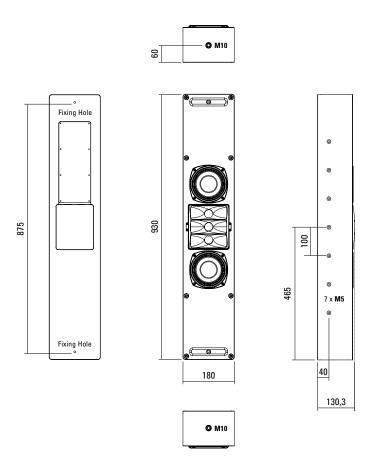

#### **PRODUCT SPECIFICATIONS**

| Speaker Components                 | 2 x 5" (1,5" VC) / 3 x 1" Nd (1,1" VC)                                   |
|------------------------------------|--------------------------------------------------------------------------|
| Description                        | Multi Media Column                                                       |
| Power AES / Peak                   | 200 W / 600 W                                                            |
| Impedance nominal                  | 4 Ω                                                                      |
| SPL 1 W / Peak @ 1 m               | 90 dB / 118 dB                                                           |
| Usable Range                       | 50 Hz - 20 kHz (-6 dB)                                                   |
| Tuning Frequency excursion minimum | 55 Hz                                                                    |
| X - Overpoint acoustical           | 1200 Hz                                                                  |
| Coverage horizontal / vertical     | 100° x 25°                                                               |
| Connectors                         | 2 x Neutrik Speakon NL4MP in/out<br>Coding: 1 +/- HiMid, 2 +/- loop thru |
| Rigging / Fittings                 | 2 x M10, 14 x M5, 2 x fixing holes                                       |
| Weight                             | 8,5 kg                                                                   |
| Size height x width x depth        | 93,0 x 18,0 x 13,7 cm                                                    |
| Order No.                          | 00120 (incl. Front Cover)                                                |

The tweeter unit can be tilted by +/- 10  $^{\circ}$ .