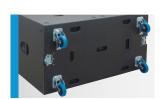

|
| Size height x width x depth        | 58,0 x 116,0 x 78,0 cm                                                                                   |
| Order No.                          | 00640                                                                                                    |











#### **MEASUREMENTS**

# Frequency Response with Presets



# Sensitivity 1 W @ 1 m + Impedance



# **ACCESSORIES G Sub 1802**

## **Speaker Pole**

M20, with crank, K&M





#### Wheelboard



for G Sub 1802, also usable as Dolly, stackable, 12,0 kg

#### Order No. **01273**

## Dolly



for up to 3 x G Sub 1802 / 6 x G Sub 1801 / 6 x Galeo C Sub, 118 x 60 cm

Order No. 01273/Dolly

### Cover







K 24 + G Sub 1802