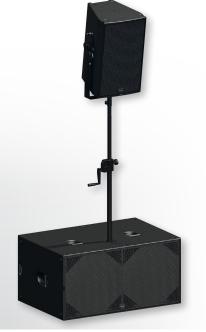

The G Sub 1802 is a universal 2 x 18" high-power subwoofer with truck-load compatible outside dimensions. The 116 x 78 cm footprint makes set-up with a loudspeaker pole mounted on the sub possible with even quite large midhigh systems. Mechanical and acoustic compatibility with the G Sub 1801 and Galeo C Sub allow a wide and versatile range of combination possibilities. This subwoofer combines very good handling with exceptional acoustic precision and depth of frequency.

## **Speaker Pole**

M20, with crank, K&M