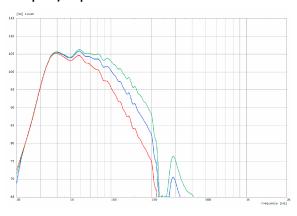

| Handles                            | 8 x                                                                                                      |
| Rigging / Fittings                 | M20 on top and side<br>Wheelboard fittings                                                               |
| Weight                             | 81 kg<br>(+ 12,5 kg wheelboard)                                                                          |
| Size height x width x depth        | 58,0 x 116,0 x 78,0 cm                                                                                   |
| Order No.                          | 00640                                                                                                    |











#### **MEASUREMENTS**

# Frequency Response with Presets



# Sensitivity 1 W @ 1 m + Impedance



# **ACCESSORIES G Sub 1802**

## **Speaker Pole**

M20, with crank, K&M





#### Wheelboard



for G Sub 1802, also usable as Dolly, stackable, 12,0 kg

#### Order No. **01273**

## Dolly



for up to 3 x G Sub 1802 / 6 x G Sub 1801 / 6 x Galeo C Sub, 118 x 60 cm

Order No. 01273/Dolly

### Cover







K 24 + G Sub 1802