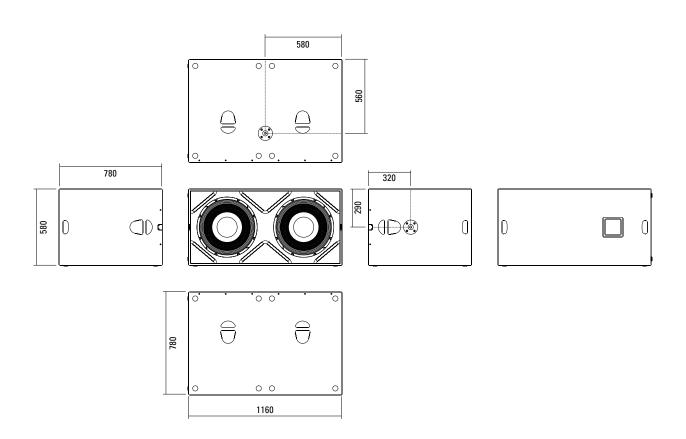

The G Sub 1802 is a universal 2 x 18" high-power subwoofer with truck-load compatible outside dimensions. The 116 x 78 cm footprint makes set-up with a loudspeaker pole mounted on the sub possible with even quite large midhigh systems. Mechanical and acoustic compatibility with the G Sub 1801 and Galeo C Sub allow a wide and versatile range of combination possibilities. This subwoofer combines very good handling with exceptional acoustic precision and depth of frequency.

## **PRODUCT SPECIFICATIONS**

| Speaker Components                 | 2 x 18" Nd (4,5" VC)                                                                                     |
|------------------------------------|----------------------------------------------------------------------------------------------------------|
| Description                        | Passive Bass Extension                                                                                   |
| Power AES / Peak                   | 3000 W / 9000 W                                                                                          |
| Impedance nominal                  | 4 Ω                                                                                                      |
| SPL 1 W / Peak @ 1 m               | 104 dB / 144 dB                                                                                          |
| Usable Range                       | 30 Hz - 200 Hz (-6 dB)                                                                                   |
| Tuning Frequency excursion minimum | 36 Hz                                                                                                    |
| Connectors                         | 3 x Speakon NL4 in/out<br>Coding (2x): 1+/- loop thru, 2+/- Sub<br>Coding (1x): 1+/- Sub, 2+/- loop thru |
| Handles                            | 8 x                                                                                                      |
| Rigging / Fittings                 | M20 on top and side<br>Wheelboard fittings                                                               |
| Weight                             | 81 kg<br>(+ 12,5 kg wheelboard)                                                                          |
| Size height x width x depth        | 58,0 x 116,0 x 78,0 cm                                                                                   |
| Order No.                          | 00640                                                                                                    |