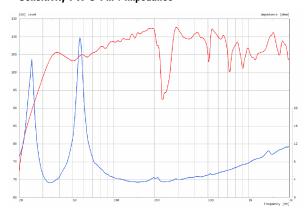

8 x                                                                                                      |
| Rigging / Fittings                 | M20 on top and side<br>Wheelboard fittings                                                               |
| Weight                             | 81 kg<br>(+ 12,5 kg wheelboard)                                                                          |
| Size height x width x depth        | 58,0 x 116,0 x 78,0 cm                                                                                   |
| Order No.                          | 00640                                                                                                    |











#### **MEASUREMENTS**

# Frequency Response with Presets



# Sensitivity 1 W @ 1 m + Impedance



# **ACCESSORIES G Sub 1802**

## **Speaker Pole**

M20, with crank, K&M





#### Wheelboard



for G Sub 1802, also usable as Dolly, stackable, 12,0 kg

#### Order No. **01273**

## Dolly



for up to 3 x G Sub 1802 / 6 x G Sub 1801 / 6 x Galeo C Sub, 118 x 60 cm

Order No. 01273/Dolly

### Cover







K 24 + G Sub 1802