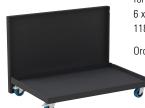

## Dolly

for up to 3 x G Sub 1802 / 6 x G Sub 1801 / 6 x Galeo C Sub, 118 x 60 cm

Order No. 01273/Dolly