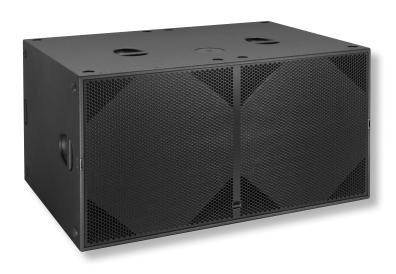

The G Sub 1802 is a universal 2 x 18" high-power subwoofer with truck-load compatible outside dimensions. The 116 x 78 cm footprint makes set-up with a loudspeaker pole mounted on the sub possible with even quite large midhigh systems. Mechanical and acoustic compatibility with the G Sub 1801 and Galeo C Sub allow a wide and versatile range of combination possibilities. This subwoofer combines very good handling with exceptional acoustic precision and depth of frequency.

## **PRODUCT SPECIFICATIONS**

| Speaker Components                 | 2 x 18" Nd (4,5" VC)                                                                                     |
|------------------------------------|----------------------------------------------------------------------------------------------------------|
| Description                        | Passive Bass Extension                                                                                   |
| Power AES / Peak                   | 3000 W / 9000 W                                                                                          |
| Impedance nominal                  | 4 Ω                                                                                                      |
| SPL 1 W / Peak @ 1 m               | 104 dB / 144 dB                                                                                          |
| Usable Range                       | 30 Hz - 200 Hz (-6 dB)                                                                                   |
| Tuning Frequency excursion minimum | 36 Hz                                                                                                    |
| Connectors                         | 3 x Speakon NL4 in/out<br>Coding (2x): 1+/- loop thru, 2+/- Sub<br>Coding (1x): 1+/- Sub, 2+/- loop thru |
| Handles                            | 8 x                                                                                                      |
| Rigging / Fittings                 | M20 on top and side<br>Wheelboard fittings                                                               |
| Weight                             | 81 kg<br>(+ 12,5 kg wheelboard)                                                                          |
| Size height x width x depth        | 58,0 x 116,0 x 78,0 cm                                                                                   |
| Order No.                          | 00640                                                                                                    |