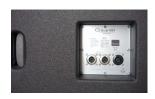

## **PRODUCT SPECIFICATIONS**

| Speaker Components                 | 18" Nd (4,5" VC)                                                                                         |
|------------------------------------|----------------------------------------------------------------------------------------------------------|
| Description                        | Passive Bass Extension                                                                                   |
| Power AES / Peak                   | 1500 W / 4500 W                                                                                          |
| Impedance nominal                  | 8 Ω                                                                                                      |
| SPL 1 W / Peak @ 1 m               | 101 dB / 138 dB                                                                                          |
| Usable Range                       | 30 Hz - 200 Hz (-6 dB)                                                                                   |
| Tuning Frequency excursion minimum | 36 Hz                                                                                                    |
| Connectors                         | 3 x Speakon NL4 in/out<br>Coding (2x): 1+/- loop thru, 2+/- Sub<br>Coding (1x): 1+/- Sub, 2+/- loop thru |
| Handles                            | 6 x                                                                                                      |
| Rigging / Fittings                 | M20 on top<br>Wheelboard fittings                                                                        |
| Weight                             | 45 kg<br>(+ 8 kg wheelboard)                                                                             |
| Size height x width x depth        | 58,0 x 58,0 x 78,0 cm                                                                                    |
| Order No.                          | 00630                                                                                                    |