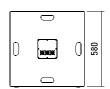

## **PRODUCT SPECIFICATIONS**

| Speaker Components                 | 18" Nd (4,5" VC)                                                                                         |
|------------------------------------|----------------------------------------------------------------------------------------------------------|
| Description                        | Passive Bass Extension                                                                                   |
| Power AES / Peak                   | 1500 W / 4500 W                                                                                          |
| Impedance nominal                  | 8 Ω                                                                                                      |
| SPL 1 W / Peak @ 1 m               | 101 dB / 138 dB                                                                                          |
| Usable Range                       | 30 Hz - 200 Hz (-6 dB)                                                                                   |
| Tuning Frequency excursion minimum | 36 Hz                                                                                                    |
| Connectors                         | 3 x Speakon NL4 in/out<br>Coding (2x): 1+/- loop thru, 2+/- Sub<br>Coding (1x): 1+/- Sub, 2+/- loop thru |
| Handles                            | 6 x                                                                                                      |
| Rigging / Fittings                 | M20 on top<br>Wheelboard fittings                                                                        |
| Weight                             | 45 kg<br>(+ 8 kg wheelboard)                                                                             |
| Size height x width x depth        | 58,0 x 58,0 x 78,0 cm                                                                                    |
| Order No.                          | 00630                                                                                                    |