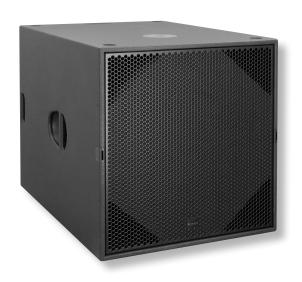

The G Sub 1801 is a universal 18" highpower subwoofer with truck-load compatible outside dimensions. The  $58 \times 75$ cm footprint makes set-up with a loudspeaker pole mounted on the sub possible with even quite large mid-high systems. Mechanical and acoustic compatibility with the G Sub 1802 and Galeo C Sub allow a wide and versatile range of combination possibilities. This subwoofer combines very good handling with exceptional acoustic precision and depth of frequency.