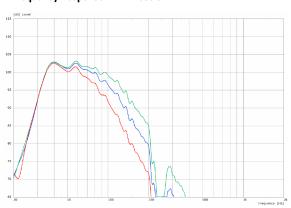

| 6 x                                                                                                      |
| Rigging / Fittings                 | M20 on top<br>Wheelboard fittings                                                                        |
| Weight                             | 45 kg<br>(+ 8 kg wheelboard)                                                                             |
| Size height x width x depth        | 58,0 x 58,0 x 78,0 cm                                                                                    |
| Order No.                          | 00630                                                                                                    |























2 x Galeo C + G Sub 1801

## **MEASUREMENTS**

# Frequency Response with Presets



# Sensitivity 1 W @ 1 m + Impedance



# **ACCESSORIES G Sub 1801**

# 5 2 5

#### Wheelboard

for G Sub 1801 / Galeo C Sub, also usable as Dolly, stackable, 8,0 kg Order No. **01268** 

#### Dolly

for G Sub 1801 / Galeo C Sub, up to 3 units, 80 x 60 cm Order No. **01268/Dolly** 

## **Twin Dolly**

for up to 6 x G Sub 1801 / 3 x G Sub 1802 / 6 x Galeo C Sub, 118 x 60 cm Order No. **01273/Dolly** 

# Cover



for G Sub 1801 / Galeo C Sub by using wheelboard Order No. **01234/C** 

## Speaker Pole

250 mm, ø 35 mm, M20, with ring lock Order No. **03020** 

#### **Speaker Pole**

M20, with crank Order No. **03023** 





3