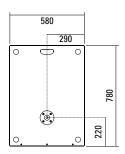

The G Sub 1801 is a universal 18" highpower subwoofer with truck-load compatible outside dimensions. The  $58 \times 75$ cm footprint makes set-up with a loudspeaker pole mounted on the sub possible with even quite large mid-high systems. Mechanical and acoustic compatibility with the G Sub 1802 and Galeo C Sub allow a wide and versatile range of combination possibilities. This subwoofer combines very good handling with exceptional acoustic precision and depth of frequency.

## **PRODUCT SPECIFICATIONS**

| Speaker Components                 | 18" Nd (4,5" VC)                                                                                         |
|------------------------------------|----------------------------------------------------------------------------------------------------------|
| Description                        | Passive Bass Extension                                                                                   |
| Power AES / Peak                   | 1500 W / 4500 W                                                                                          |
| Impedance nominal                  | 8 Ω                                                                                                      |
| SPL 1 W / Peak @ 1 m               | 101 dB / 138 dB                                                                                          |
| Usable Range                       | 30 Hz - 200 Hz (-6 dB)                                                                                   |
| Tuning Frequency excursion minimum | 36 Hz                                                                                                    |
| Connectors                         | 3 x Speakon NL4 in/out<br>Coding (2x): 1+/- loop thru, 2+/- Sub<br>Coding (1x): 1+/- Sub, 2+/- loop thru |
| Handles                            | 6 x                                                                                                      |
| Rigging / Fittings                 | M20 on top<br>Wheelboard fittings                                                                        |
| Weight                             | 45 kg<br>(+ 8 kg wheelboard)                                                                             |
| Size height x width x depth        | 58,0 x 58,0 x 78,0 cm                                                                                    |
| Order No.                          | 00630                                                                                                    |