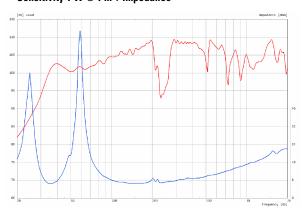

|
| Rigging / Fittings                 | M20 on top<br>Wheelboard fittings                                                                        |
| Weight                             | 45 kg<br>(+ 8 kg wheelboard)                                                                             |
| Size height x width x depth        | 58,0 x 58,0 x 78,0 cm                                                                                    |
| Order No.                          | 00630                                                                                                    |























2 x Galeo C + G Sub 1801

## **MEASUREMENTS**

# Frequency Response with Presets



# Sensitivity 1 W @ 1 m + Impedance



# **ACCESSORIES G Sub 1801**

# 5 2 5

#### Wheelboard

for G Sub 1801 / Galeo C Sub, also usable as Dolly, stackable, 8,0 kg Order No. **01268** 

#### Dolly

for G Sub 1801 / Galeo C Sub, up to 3 units, 80 x 60 cm Order No. **01268/Dolly** 

## **Twin Dolly**

for up to 6 x G Sub 1801 / 3 x G Sub 1802 / 6 x Galeo C Sub, 118 x 60 cm Order No. **01273/Dolly** 

# Cover



for G Sub 1801 / Galeo C Sub by using wheelboard Order No. **01234/C** 

## Speaker Pole

250 mm, ø 35 mm, M20, with ring lock Order No. **03020** 

#### **Speaker Pole**

M20, with crank Order No. **03023** 





3