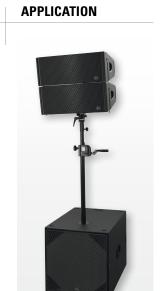

- Sub<br>Coding (1x): 1+/- Sub, 2+/- loop thru |
| Handles                            | 6 x                                                                                                      |
| Rigging / Fittings                 | M20 on top<br>Wheelboard fittings                                                                        |
| Weight                             | 45 kg<br>(+ 8 kg wheelboard)                                                                             |
| Size height x width x depth        | 58,0 x 58,0 x 78,0 cm                                                                                    |
| Order No.                          | 00630                                                                                                    |























2 x Galeo C + G Sub 1801

## **MEASUREMENTS**

# Frequency Response with Presets



# Sensitivity 1 W @ 1 m + Impedance



# **ACCESSORIES G Sub 1801**

# 5 2 5

#### Wheelboard

for G Sub 1801 / Galeo C Sub, also usable as Dolly, stackable, 8,0 kg Order No. **01268** 

#### Dolly

for G Sub 1801 / Galeo C Sub, up to 3 units, 80 x 60 cm Order No. **01268/Dolly** 

## **Twin Dolly**

for up to 6 x G Sub 1801 / 3 x G Sub 1802 / 6 x Galeo C Sub, 118 x 60 cm Order No. **01273/Dolly** 

# Cover



for G Sub 1801 / Galeo C Sub by using wheelboard Order No. **01234/C** 

## Speaker Pole

250 mm, ø 35 mm, M20, with ring lock Order No. **03020** 

#### **Speaker Pole**

M20, with crank Order No. **03023** 





3